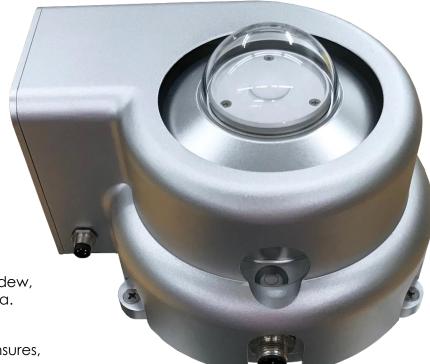

# **GV-1: Ventilator**

The GV-1 is a high-quality ventilation unit designed for use with the SolarSIM-G. It is designed to improve the data reliability and accuracy by reducing the effects of dust, dew, rain and snow on the SolarSIM-G dome. It is recommended for deployment in instances where the highest measurement accuracy and reliability is required.

The GV-1 is a low-power, low-maintenance unit that is easily installed over the top of the SolarSIM-G. The GV-1 is powered by the same 12V supply as the SolarSIM-G via a split cable, thereby minimizing cabling and install time.

#### Easy to install

Mounts easily on top of the SolarSIM-G. Split cable minimizes cabling and integration.